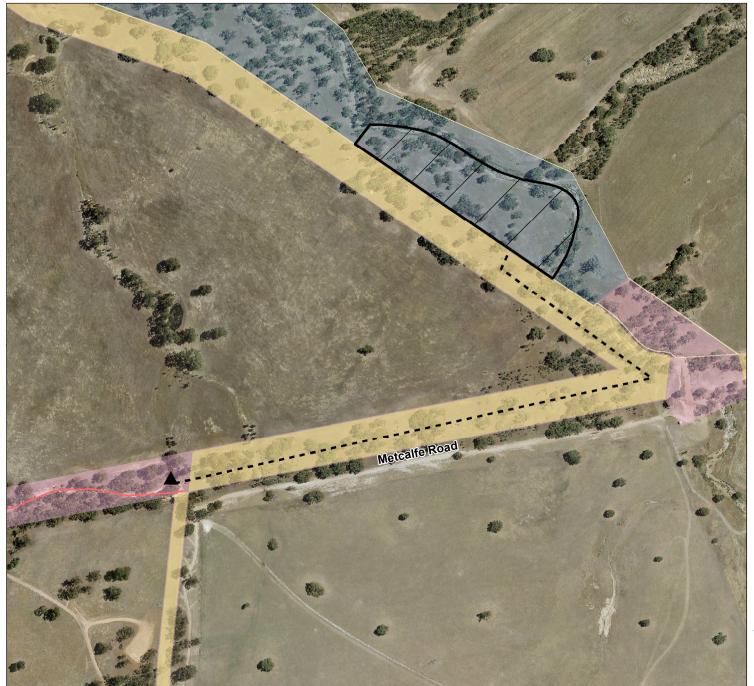

## Salt Creek - Great Western Camping Area 1 (0502439)

Map produced by DELWP October 2022 Datum: GDA94

Projection: MGA Zone 54

Spatial data is sourced from the Victorian Spatial

Copyright © The State of Victoria,