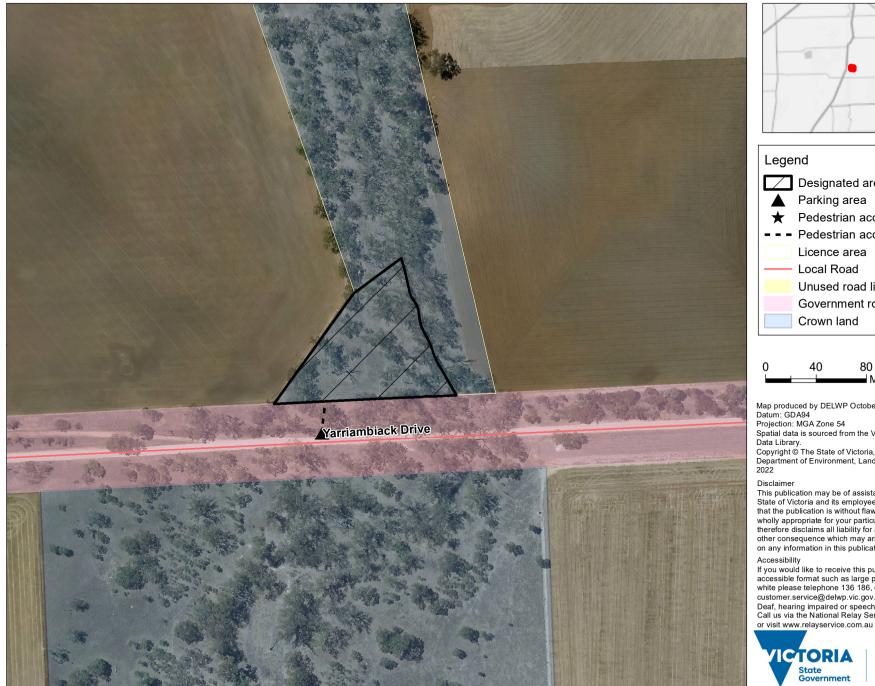

## Yarriambiack Creek - Kellalac Camping Area 1 (0200508)

Map produced by DELWP October 2022 Datum: GDA94

Projection: MGA Zone 54

Spatial data is sourced from the Victorian Spatial

Copyright © The State of Victoria,