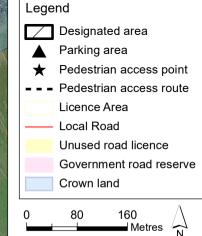

## Gunbower Creek - Cohuna Camping Area 1 (0610208)

Map produced by DELWP June 2022 Datum: GDA94

Projection: MGA Zone 55

Spatial data is sourced from the Victorian Spatial

Copyright © The State of Victoria,