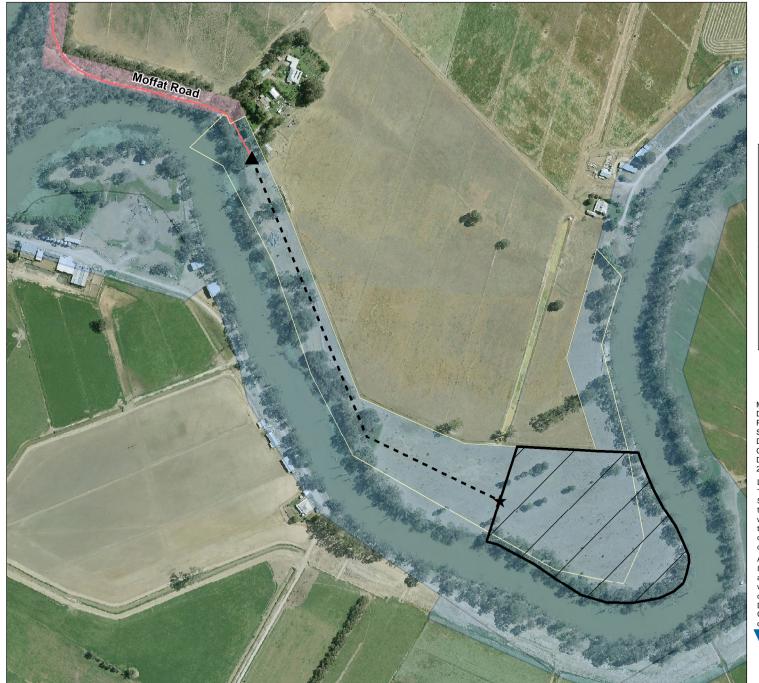

## Gunbower Creek - Cohuna Camping Area 1 (0610208)

Map produced by DELWP June 2022 Datum: GDA94

Projection: MGA Zone 55

Spatial data is sourced from the Victorian Spatial

Copyright © The State of Victoria,