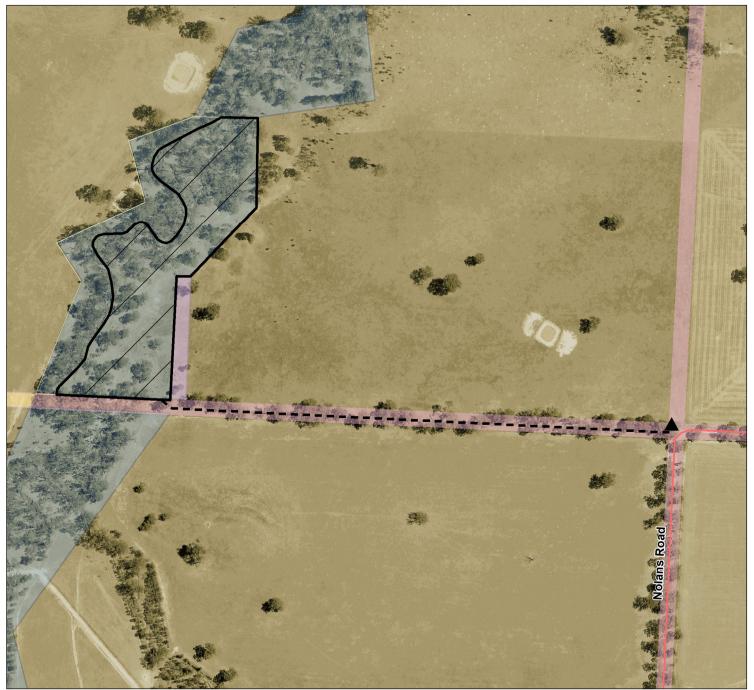

## Riggs Creek - Violet Town Camping Area 1 (0802487)

Map produced by DEECA February 2023 Datum: GDA94

Projection: MGA Zone 55

Spatial data is sourced from the Victorian Spatial

Copyright © The State of Victoria,