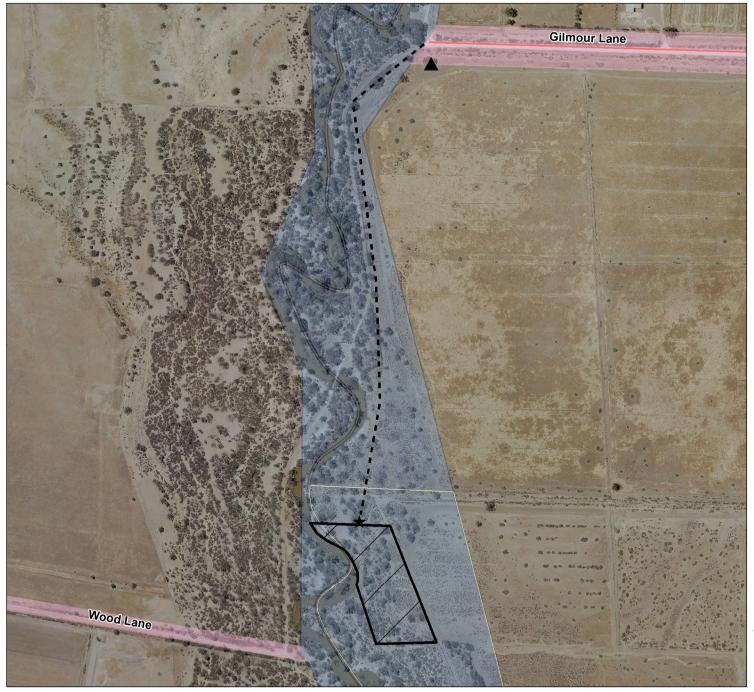

## Loddon River - Kerang Camping Area 6 (0612448)

Map produced by DELWP July 2022 Datum: GDA94

Projection: MGA Zone 54

Spatial data is sourced from the Victorian Spatial

Copyright © The State of Victoria,