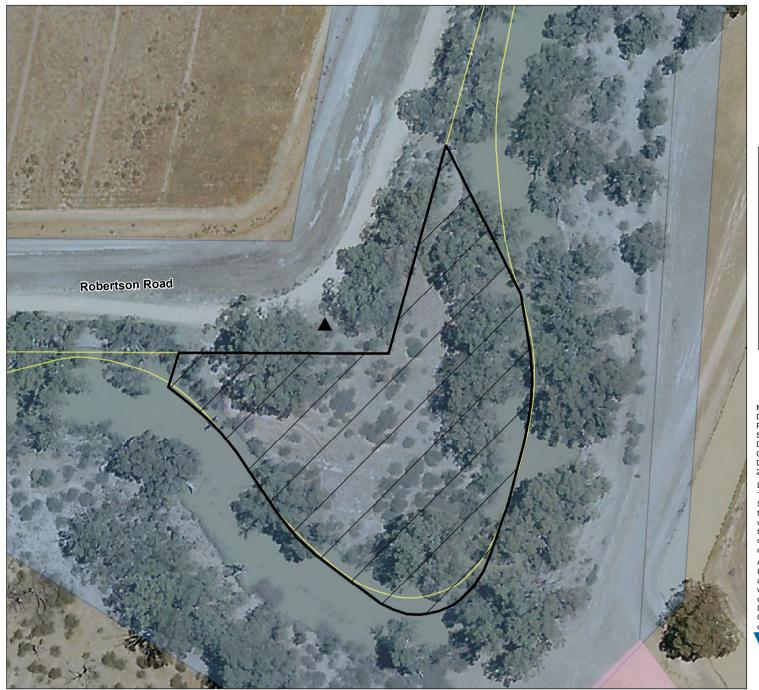

## Loddon River - Kerang Camping Area 1 (0608928)

Meters

Map produced by DELWP April 2022 Datum: GDA94

Projection: MGA Zone 55

Spatial data is sourced from the Victorian Spatial

Copyright © The State of Victoria,