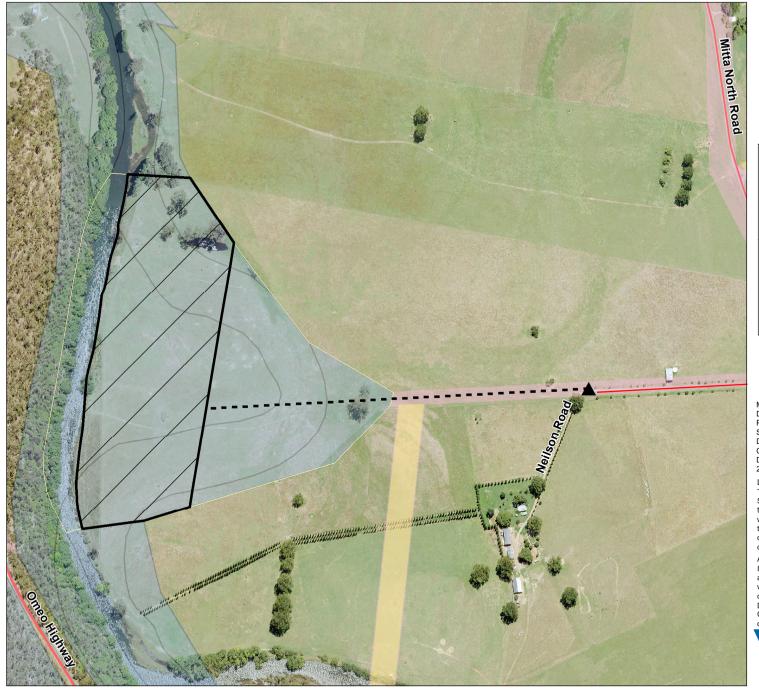

## Mitta Mitta River - Neilson Road Camping Area 1 (2018272)

Map produced by DELWP August 2022 Datum: GDA94

Projection: MGA Zone 55

Spatial data is sourced from the Victorian Spatial

Data Library.

Copyright © The State of Victoria,