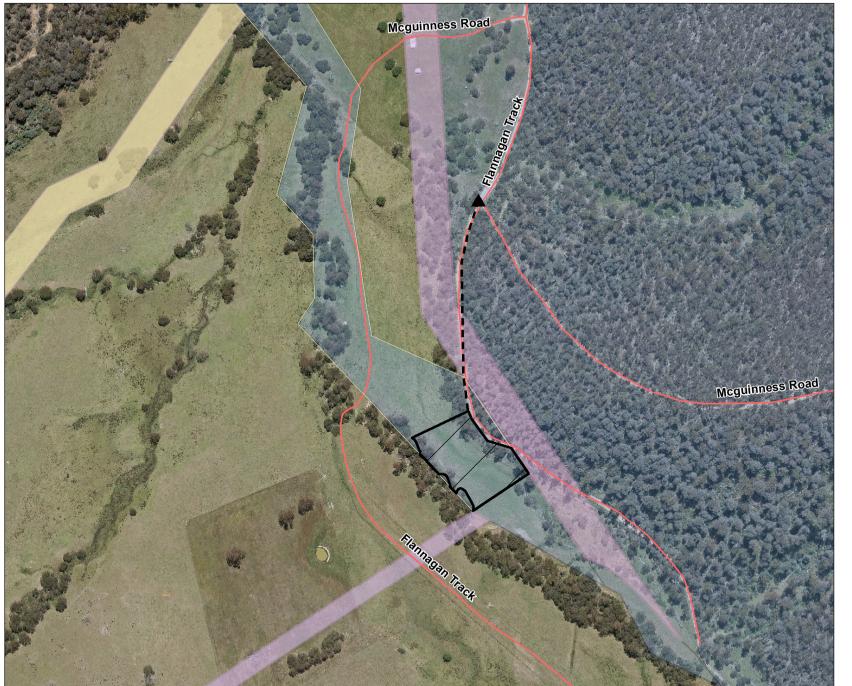

## Livingstone Creek - Omeo Camping Area 1 (1600929)

Map produced by DEECA June 2023 Datum: GDA94

Projection: MGA Zone 55

Spatial data is sourced from the Victorian Spatial Data Library.

Copyright © The State of Victoria,