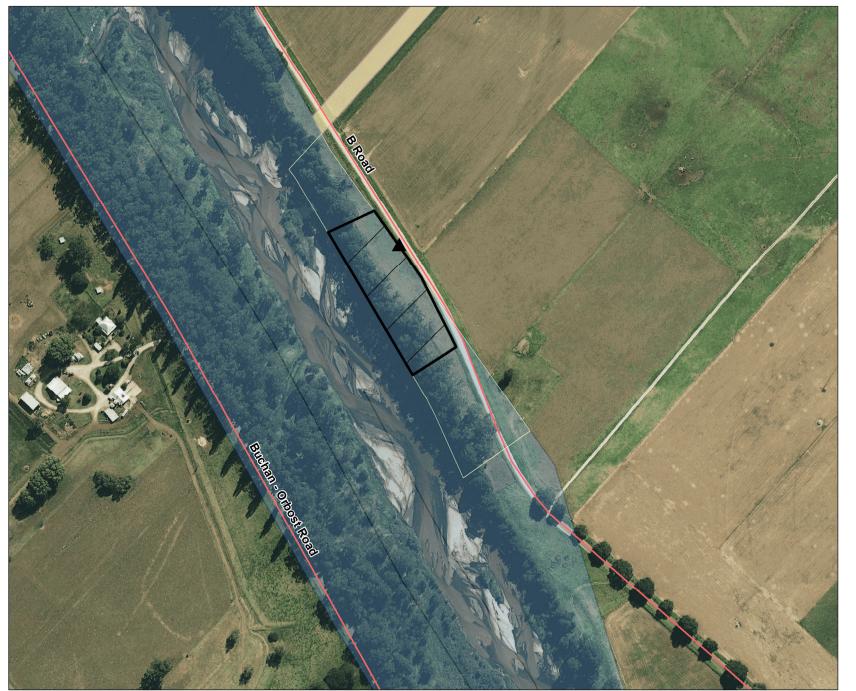

## Snowy River - Orbost Camping Area 1 (1603740)

Metres

Map produced by DEECA June 2023 Datum: GDA94

Projection: MGA Zone 55

Spatial data is sourced from the Victorian Spatial Data Library.

Copyright © The State of Victoria,