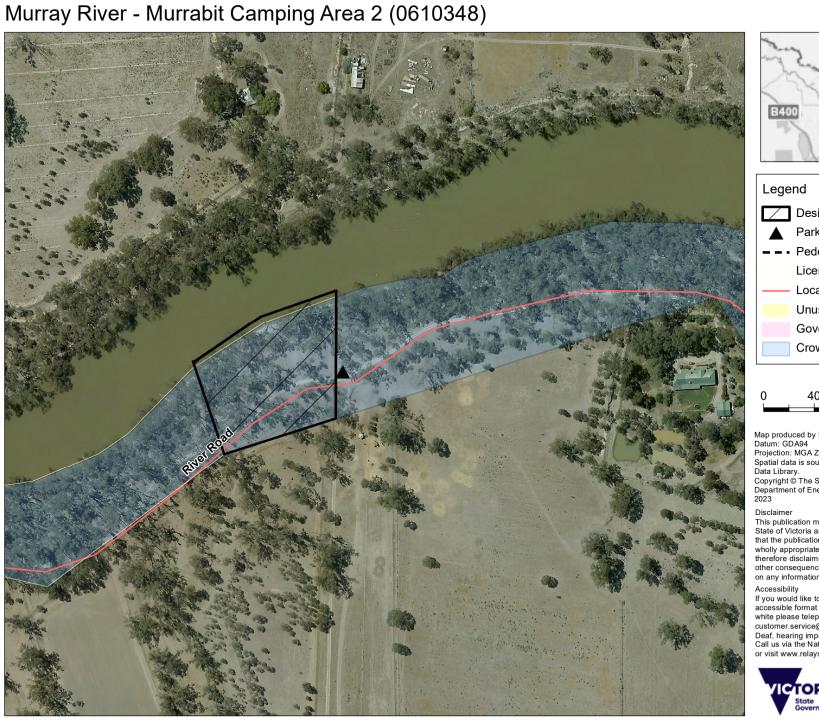

Map produced by DEECA March 2023 Datum: GDA94 Projection: MGA Zone 54 Spatial data is sourced from the Victorian Spatial Copyright © The State of Victoria, Department of Energy, Environment and Climate Action,