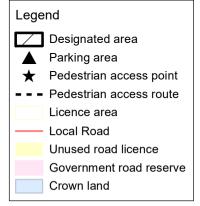

## Yea River - Yea Camping Area 1 (0902836)

Projection: MGA Zone 55

Spatial data is sourced from the Victorian Spatial

Copyright © The State of Victoria,

Department of Environment, Land, Water and Planning,