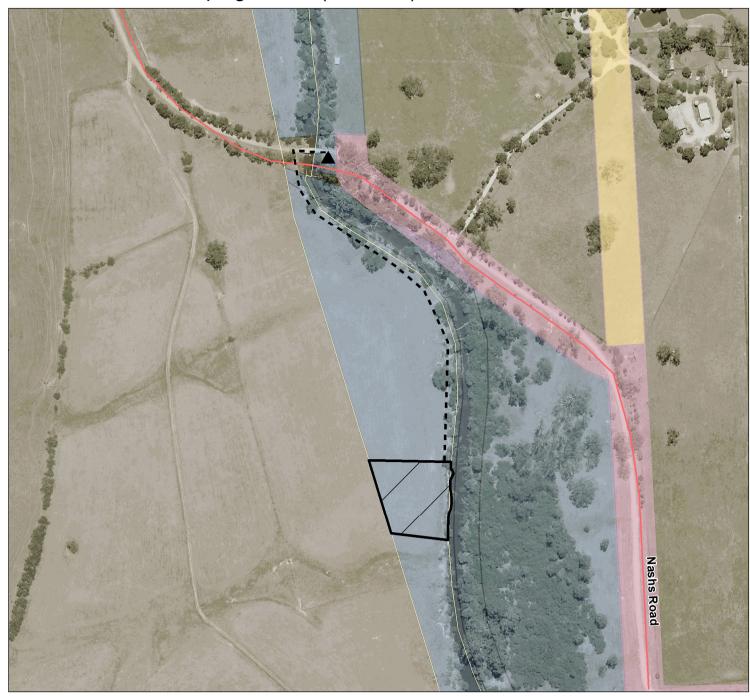

## Yea River - Yea Camping Area 1 (0902836)

Projection: MGA Zone 55

Spatial data is sourced from the Victorian Spatial

Copyright © The State of Victoria,

Department of Environment, Land, Water and Planning,