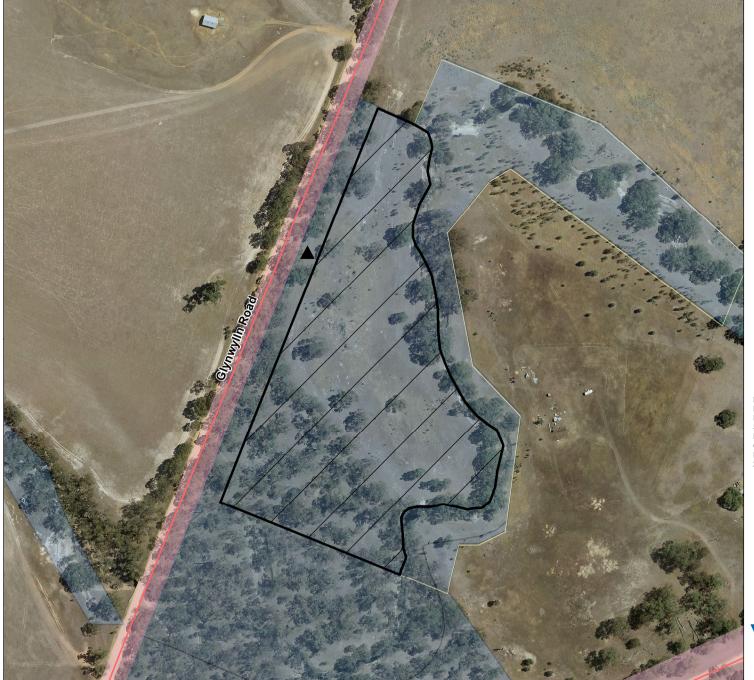

## Seven Mile Creek - Stawell Camping Area 1 (2005486)

Map produced by DELWP November 2022 Datum: GDA94

Projection: MGA Zone 54

Spatial data is sourced from the Victorian Spatial

Copyright © The State of Victoria,