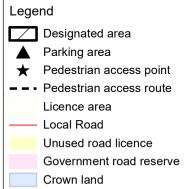

## Seven Mile Creek - Stawell Camping Area 1 (2005486)

Map produced by DELWP November 2022 Datum: GDA94

Projection: MGA Zone 54

Spatial data is sourced from the Victorian Spatial

Copyright © The State of Victoria,