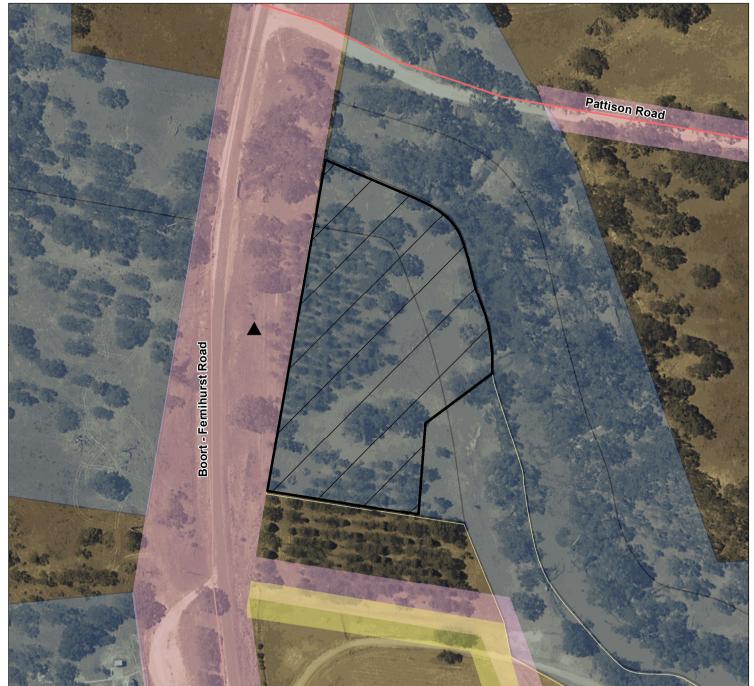

## Kinypanial Creek - Boort Camping Area 1 (0612539)

Map produced by DELWP December 2022 Datum: GDA94

Projection: MGA Zone 54

Spatial data is sourced from the Victorian Spatial

Copyright © The State of Victoria,