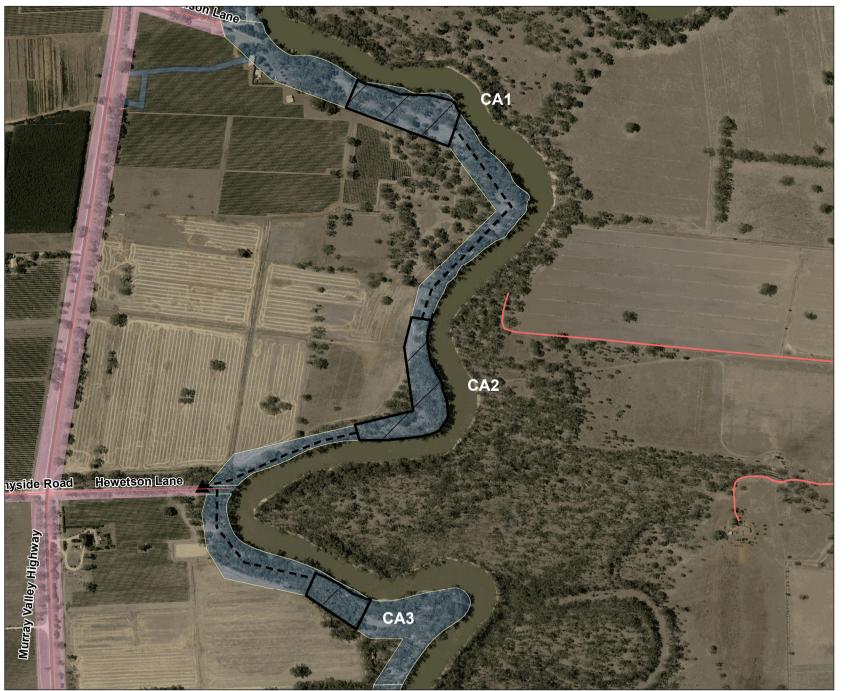

## Murray River - Piangil Camping Area 1, 2 & 3 (0100691 & 0105159)

Map produced by DEECA May 2023 Datum: GDA94

Projection: MGA Zone 54

Spatial data is sourced from the Victorian Spatial Data Library.

Copyright © The State of Victoria,