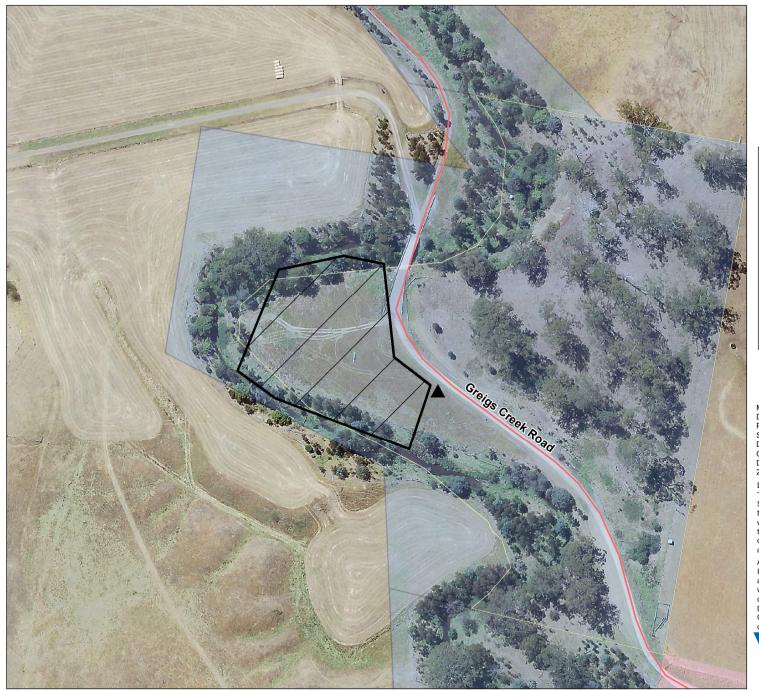

## Greig Creek Streamside Reserve Camping Area (1507472)

Map produced by DELWP July 2022 Datum: GDA94

Projection: MGA Zone 55

Spatial data is sourced from the Victorian Spatial

Copyright © The State of Victoria,