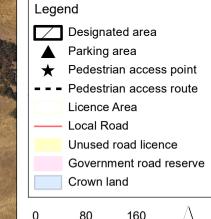

## Avoca River - Amphitheatre Camping Area 2 - (0502261)

Map produced by DELWP June 2022 Datum: GDA94

Projection: MGA Zone 55

Spatial data is sourced from the Victorian Spatial

Copyright © The State of Victoria,