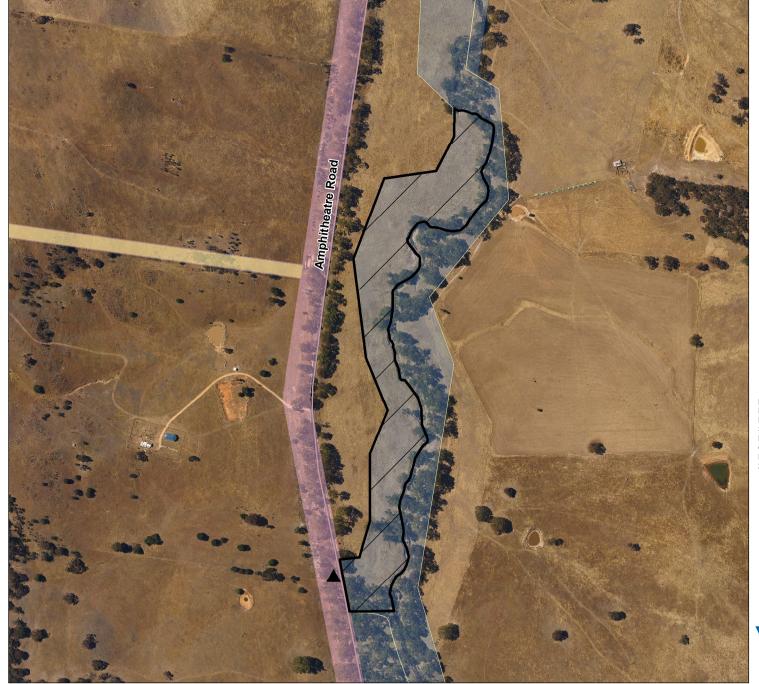

## Avoca River - Amphitheatre Camping Area 2 - (0502261)

Map produced by DELWP June 2022 Datum: GDA94

Projection: MGA Zone 55

Spatial data is sourced from the Victorian Spatial

Copyright © The State of Victoria,