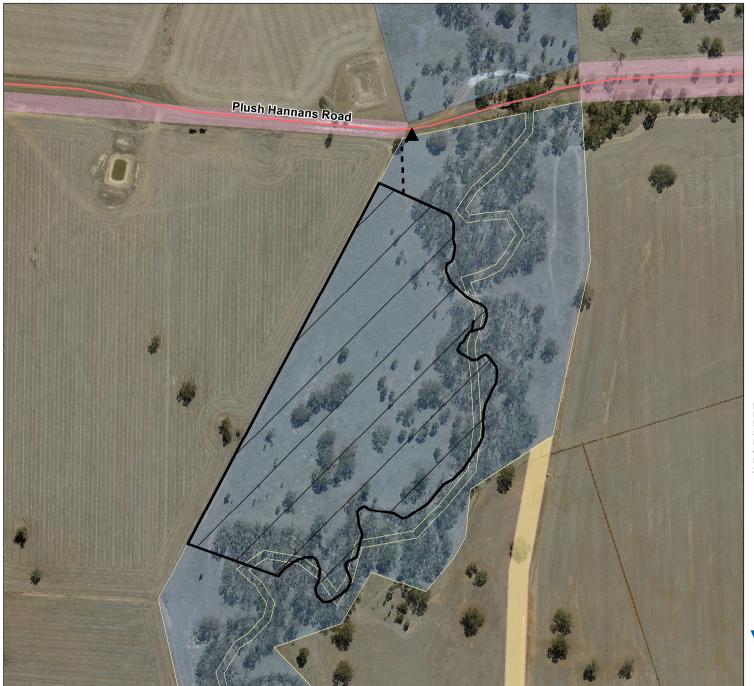

## Norton Creek - Lower Norton Camping Area 1 (0203956)

Map produced by DELWP October 2022 Datum: GDA94

Projection: MGA Zone 54

Spatial data is sourced from the Victorian Spatial

Copyright © The State of Victoria,