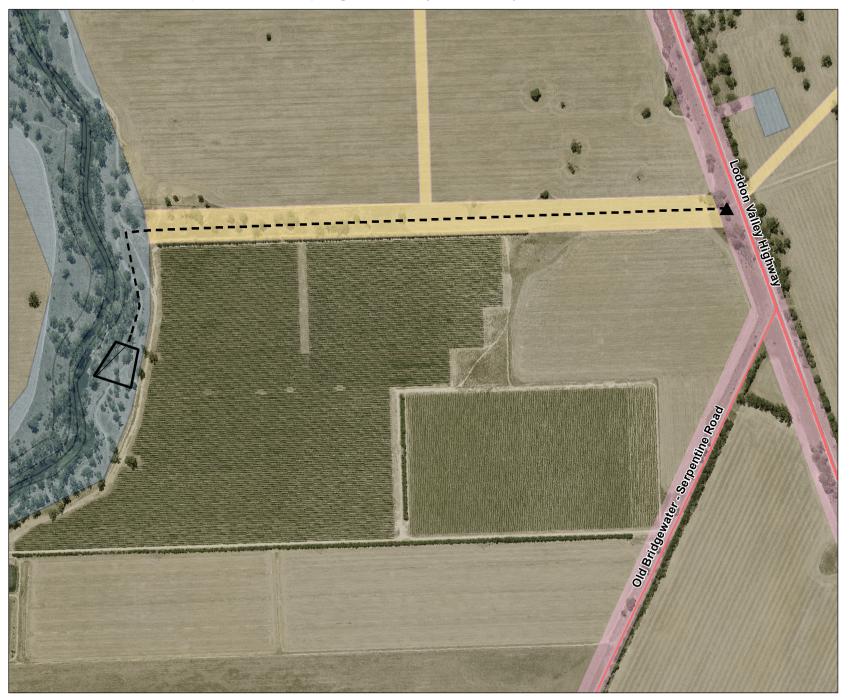

## Loddon River - Serpentine Camping Area 2 (2007241)

Map produced by DEECA June 2023 Datum: GDA94

Projection: MGA Zone 55

Spatial data is sourced from the Victorian Spatial Data Library.

Copyright © The State of Victoria,