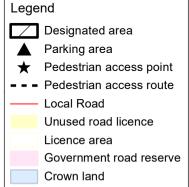

## Acheron River - Alexandra Camping Area 2 (0901690)

Map produced by DELWP June 2022 Datum: GDA94

Projection: MGA Zone 55

Spatial data is sourced from the Victorian Spatial

Copyright © The State of Victoria,