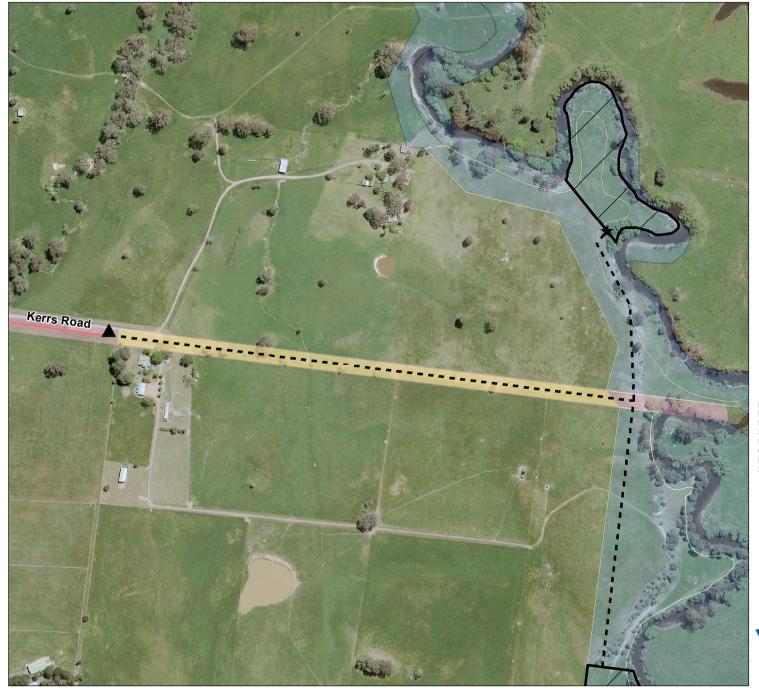

## Acheron River - Alexandra Camping Area 2 (0901690)

Map produced by DELWP June 2022 Datum: GDA94

Projection: MGA Zone 55

Spatial data is sourced from the Victorian Spatial

Copyright © The State of Victoria,