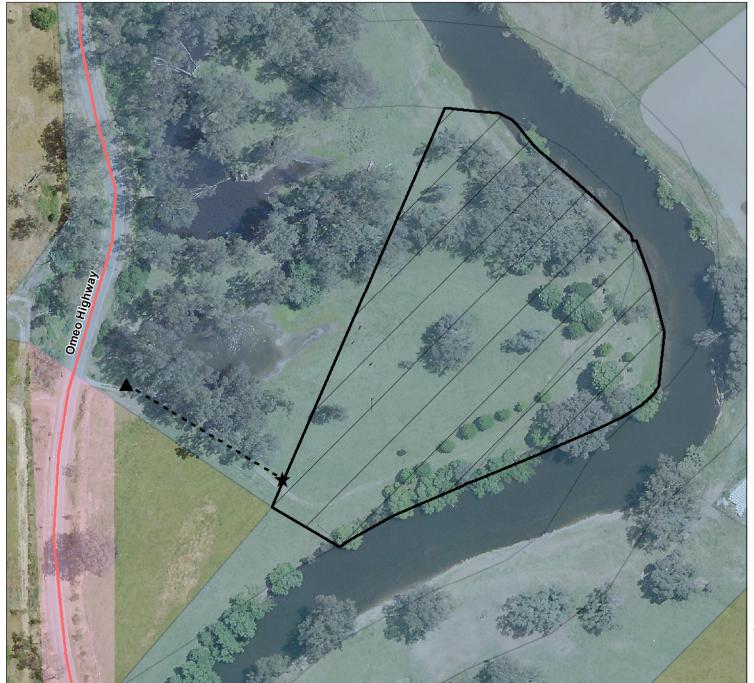

## Mitta Mitta River - Tallangatta Camping Area 2 (1107899)

Map produced by DELWP April 2022 Datum: GDA94

Projection: MGA Zone 55

Spatial data is sourced from the Victorian Spatial

Copyright © The State of Victoria,