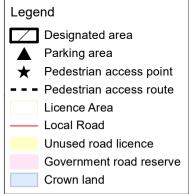

## Wannon River - Sandford Camping area 3

Map produced by DELWP June 2022 Datum: GDA94

Projection: MGA Zone 55

Spatial data is sourced from the Victorian Spatial

Copyright © The State of Victoria,

Department of Environment, Land, Water and Planning, 2022