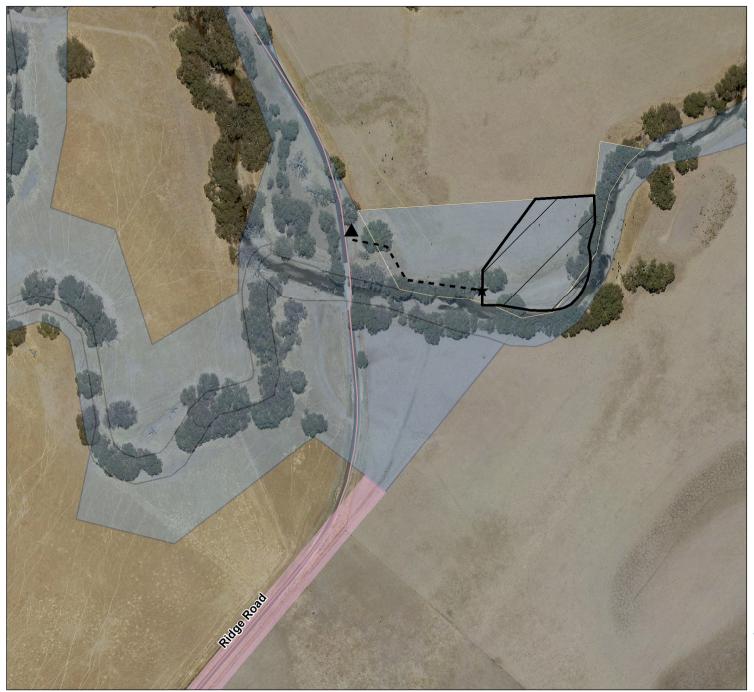

## Wannon River - Sandford Camping area 3

Map produced by DELWP June 2022 Datum: GDA94

Projection: MGA Zone 55

Spatial data is sourced from the Victorian Spatial

Copyright © The State of Victoria,

Department of Environment, Land, Water and Planning, 2022