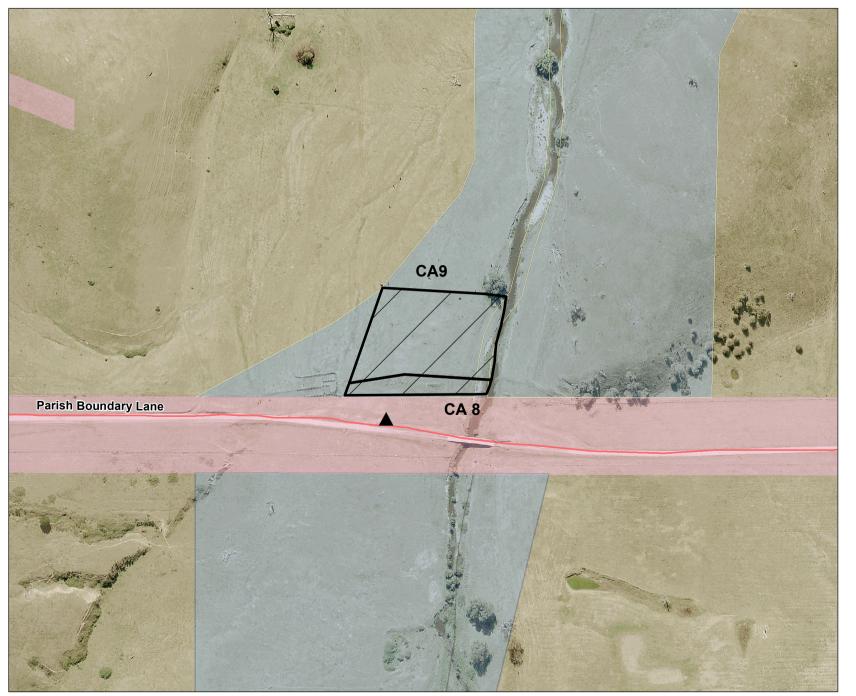

## Livingstone Creek - Omeo Camping Area 8 & 9 (1600827)

Datum: GDA94

Projection: MGA Zone 55

Spatial data is sourced from the Victorian Spatial Data Library.

Copyright © The State of Victoria,

Department of Energy, Environment and Climate Action,