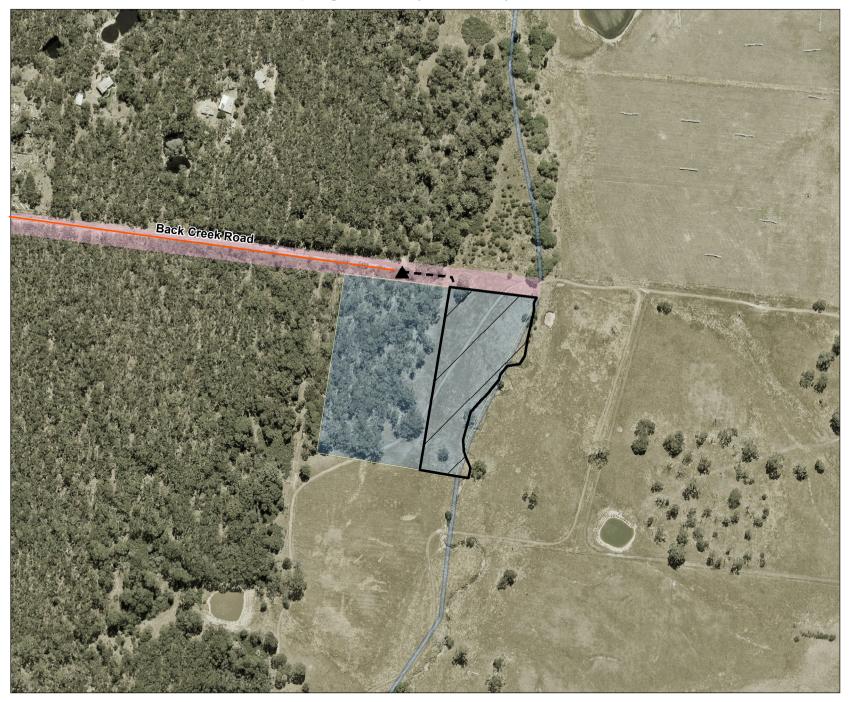

## Back Creek - Drummond Camping Area 1 (2005880)

Nap produced by DEECA June 2023 Datum: GDA94 Projection: MGA Zone 55 Spatial data is sourced from the Victorian Spatial Data Library. Copyright © The State of Victoria, Department of Energy, Environment and Climate Action,