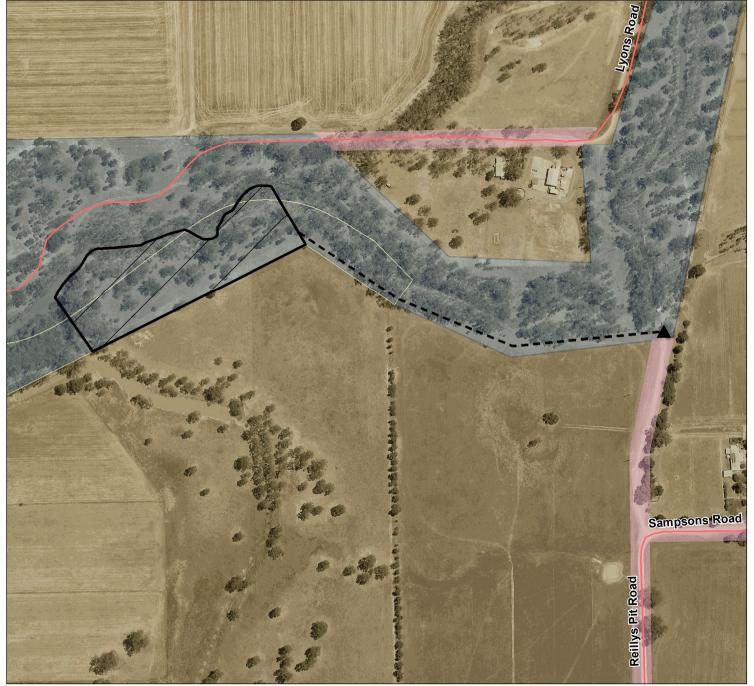

## Broken Creek - Numurkah Camping Area 1 (0804121)

Map produced by DEECA March 2023 Datum: GDA94

Projection: MGA Zone 55

Spatial data is sourced from the Victorian Spatial

Copyright © The State of Victoria,