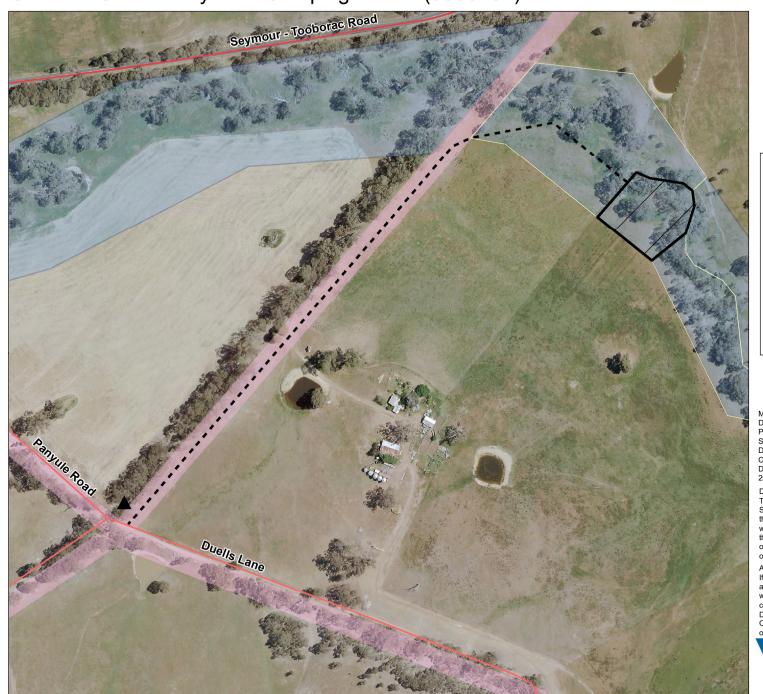

## Gardiner Creek - Seymour Camping Area 1 (0903731)

## Legend Designated area A Parking area ★ Pedestrian access point Pedestrian access route Licence area Local Road Unused road licence Government road reserve

Crown land

Map produced by DELWP October 2022 Datum: GDA94