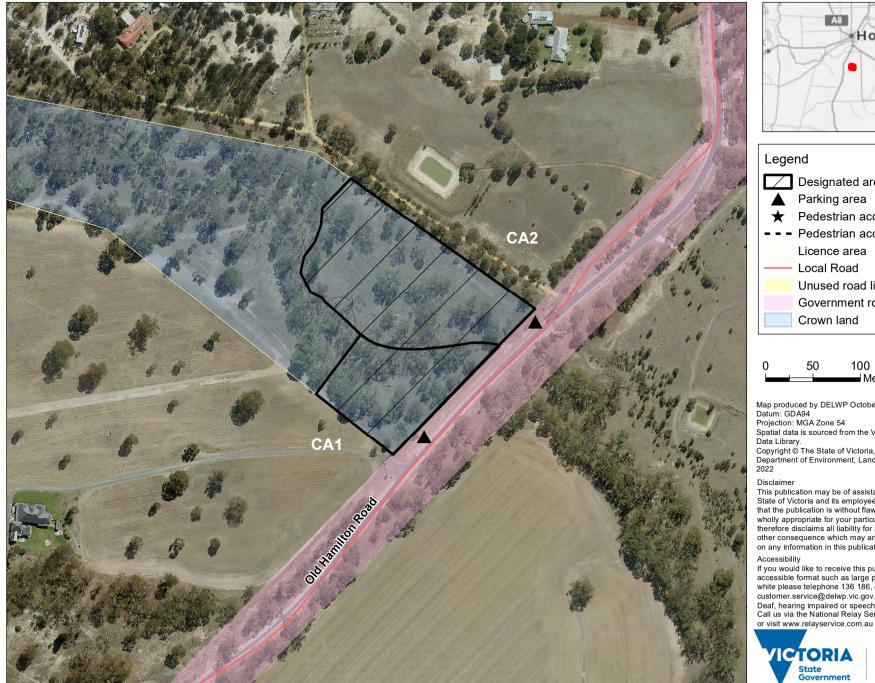

## Bungalally Creek - Horsham Camping Area 1 & 2 (0202241)

Map produced by DELWP October 2022 Datum: GDA94

Projection: MGA Zone 54

Spatial data is sourced from the Victorian Spatial

Copyright © The State of Victoria,