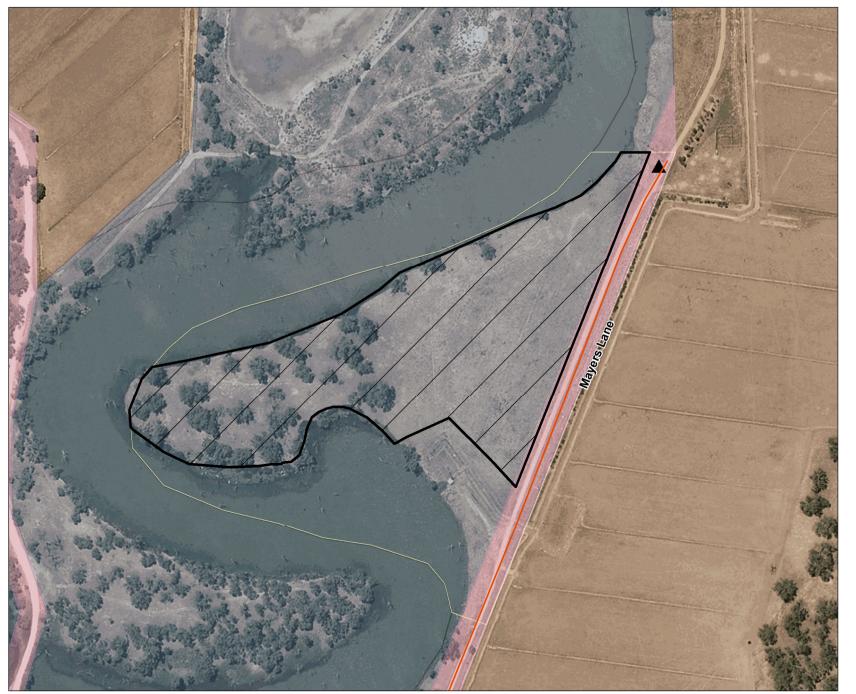

## Gunbower Creek - Patho Camping Area 1 (0612598)

Map produced by DEECA May 2023 Datum: GDA94

Projection: MGA Zone 55

Spatial data is sourced from the Victorian Spatial

Copyright © The State of Victoria,
Department of Energy, Environment and Climate Action,