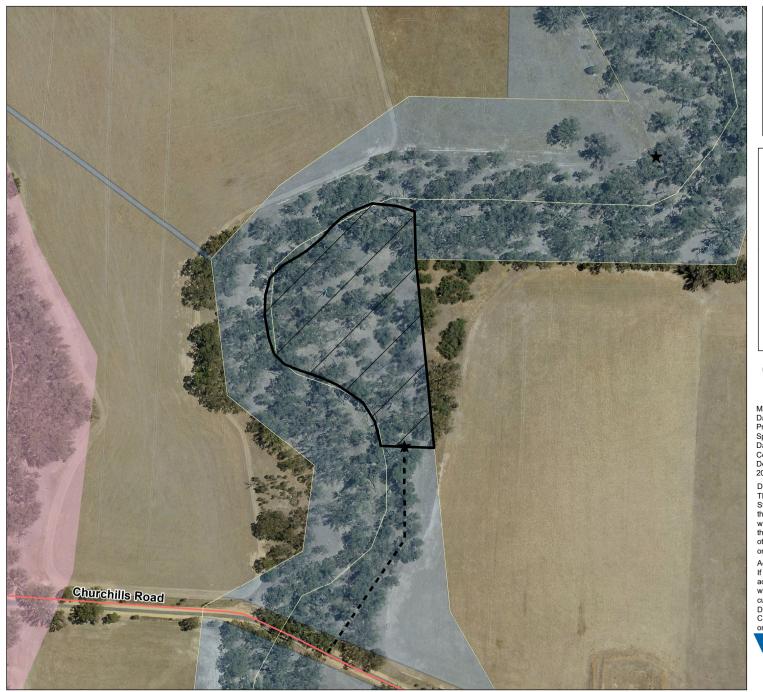

## Avoca River - Charlton Camping Area 15 - (0604940)

## Legend

Designated area

Pedestrian access route

Parking area

Pedestrian access point

Licence Area

Local Road

Unused road licence

Government road reserve

Crown land

Map produced by DELWP July 2022 Datum: GDA94

Projection: MGA Zone 54

Spatial data is sourced from the Victorian Spatial

Copyright © The State of Victoria,

Department of Environment, Land, Water and Planning,