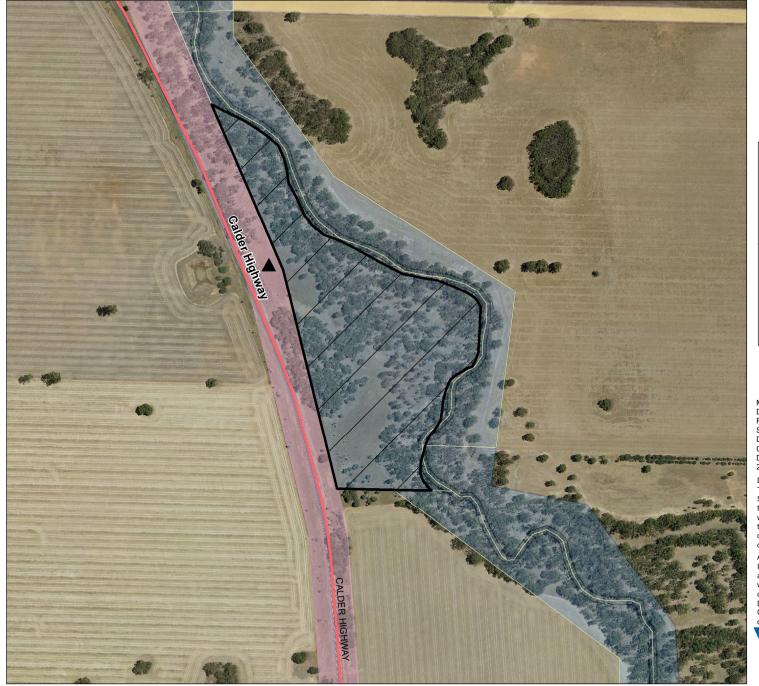

## Avoca River - Charlton Camping Area 9 - (0600304)

## Legend Designated area Parking area Pedestrian access point - Pedestrian access route Licence Area Local Road Unused road licence Government road reserve Crown land

Map produced by DELWP June 2022 Datum: GDA94