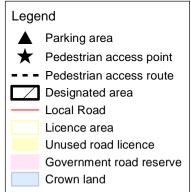

## Ovens River - Everton Camping area 1 (3001696)

Map produced by DELWP April 2022 Datum: GDA94

Projection: MGA Zone 55 Spatial data is sourced from the Victorian Spatial

Copyright © The State of Victoria, Department of Environment, Land, Water and Planning,