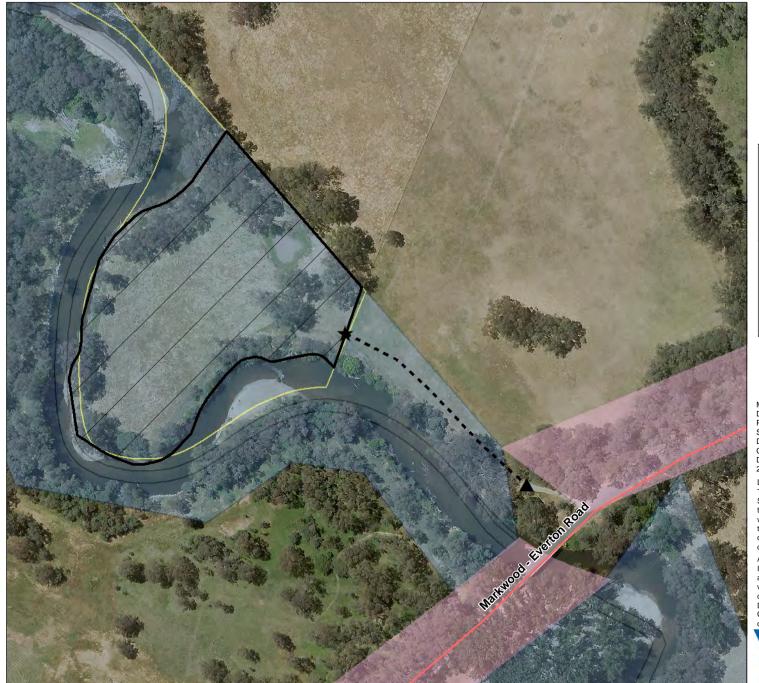

## Ovens River - Everton Camping area 1 (3001696)

Map produced by DELWP April 2022 Datum: GDA94

Projection: MGA Zone 55 Spatial data is sourced from the Victorian Spatial

Copyright © The State of Victoria, Department of Environment, Land, Water and Planning,