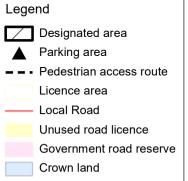

## Murray River - Murrabit Camping Area 1 (0604538)

Map produced by DEECA March 2023 Datum: GDA94

Projection: MGA Zone 54

Spatial data is sourced from the Victorian Spatial

Copyright © The State of Victoria,