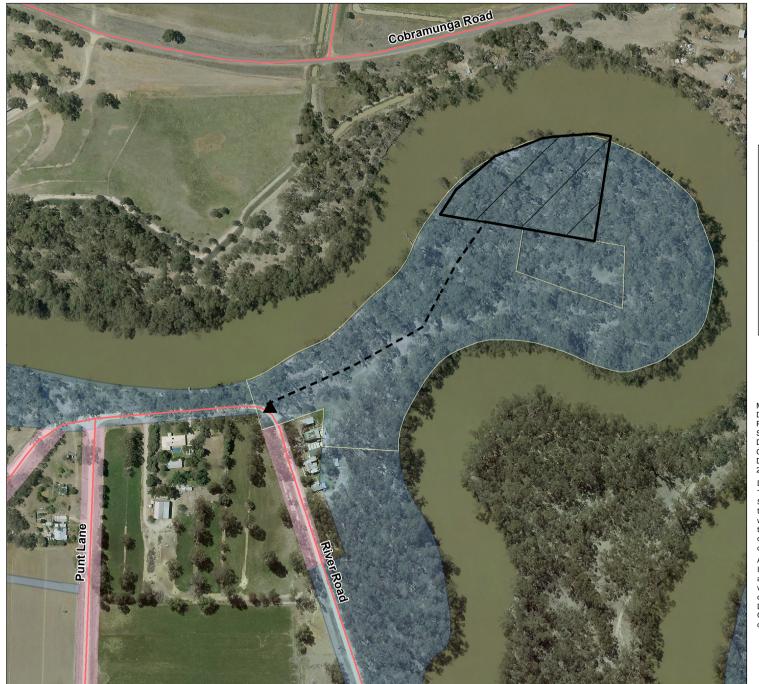

## Murray River - Murrabit Camping Area 1 (0604538)

Map produced by DEECA March 2023 Datum: GDA94

Projection: MGA Zone 54

Spatial data is sourced from the Victorian Spatial

Copyright © The State of Victoria,