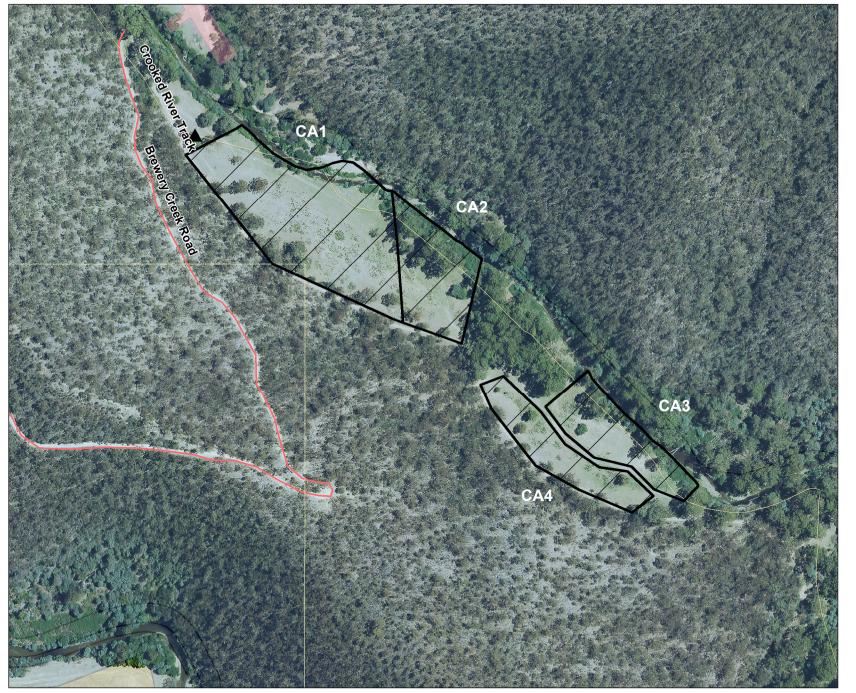

## Crooked River - Howittville Camping Area 1, 2, 3 & 4 (2008627)

Metres

Map produced by DEECA June 2023 Datum: GDA94

Projection: MGA Zone 55

Spatial data is sourced from the Victorian Spatial Data Library.