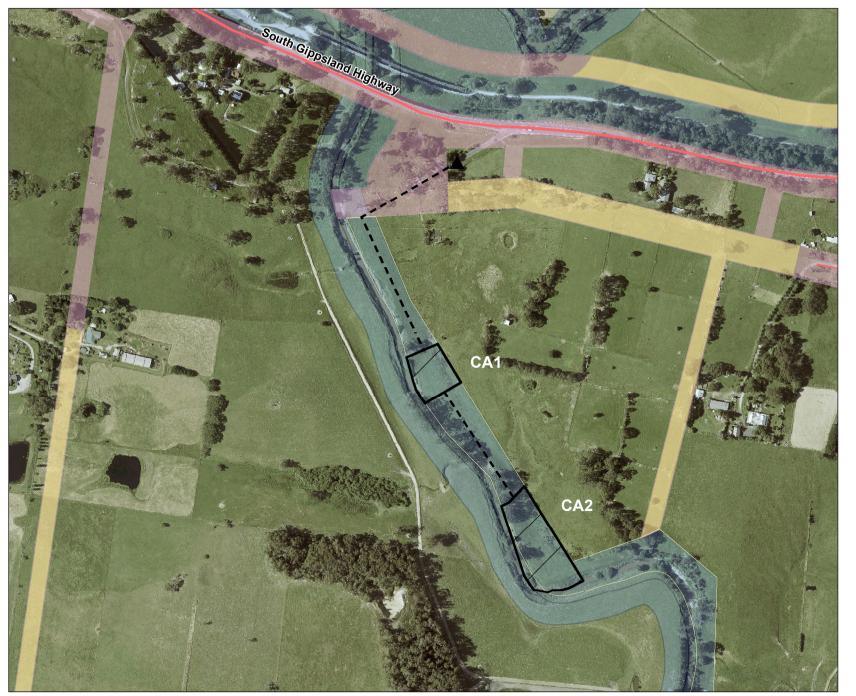

## Tarwin River - Meeniyan Camping Area 1 & 2 (1509474)

Map produced by DEECA June 2023 Datum: GDA94

Projection: MGA Zone 55

Spatial data is sourced from the Victorian Spatial Data Library.

Copyright © The State of Victoria,