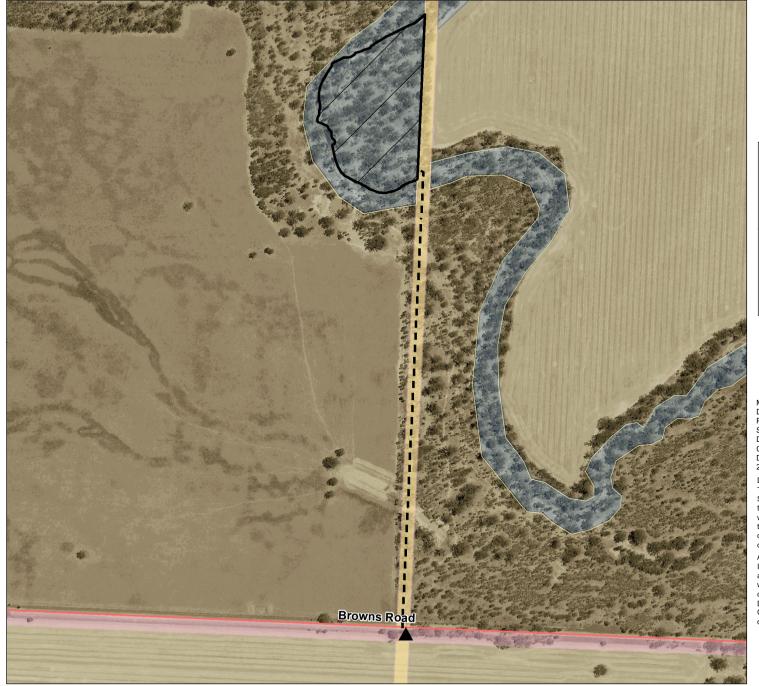

## Skeleton Creek - Nathalia Camping Area 1 (0800537)

A

Map produced by DEECA February 2023 Datum: GDA94

Projection: MGA Zone 55

Spatial data is sourced from the Victorian Spatial

Copyright © The State of Victoria,