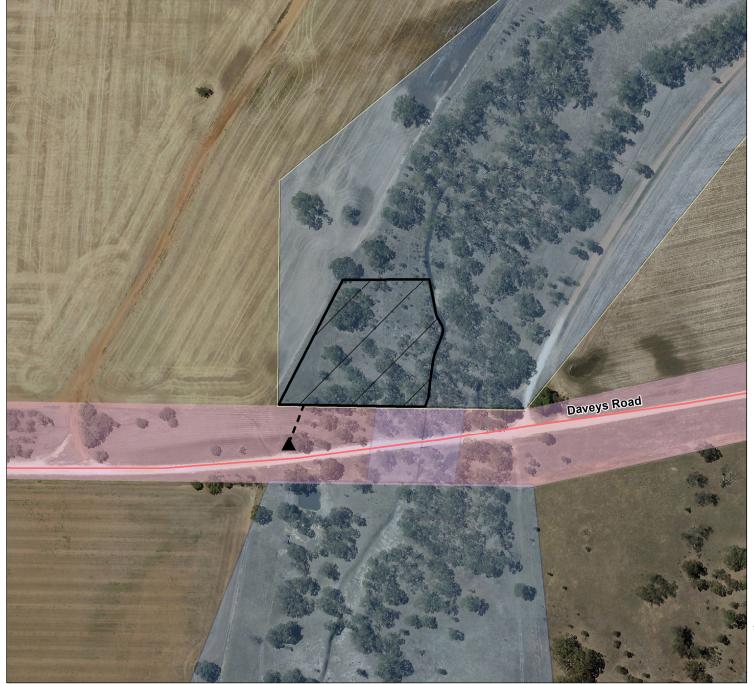

## Yarriambiack Creek - Kellalac Camping Area 3 (2016086)

Map produced by DELWP November 2022 Datum: GDA94

Projection: MGA Zone 54

Spatial data is sourced from the Victorian Spatial Data Library

Copyright © The State of Victoria,