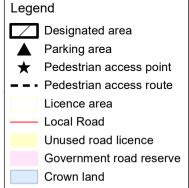

## Yarriambiack Creek - Kellalac Camping Area 3 (2016086)

Map produced by DELWP November 2022 Datum: GDA94

Projection: MGA Zone 54

Spatial data is sourced from the Victorian Spatial Data Library

Copyright © The State of Victoria,