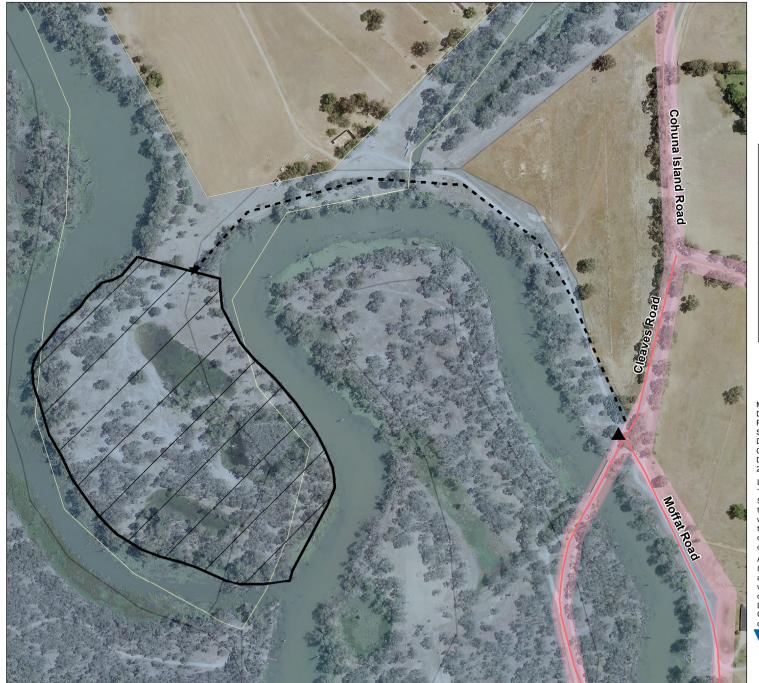

## Gunbower Creek - Wee Wee Rup Camping Area 1 (0615501)

Map produced by DELWP June 2022 Datum: GDA94

Projection: MGA Zone 55

Spatial data is sourced from the Victorian Spatial

Copyright © The State of Victoria,