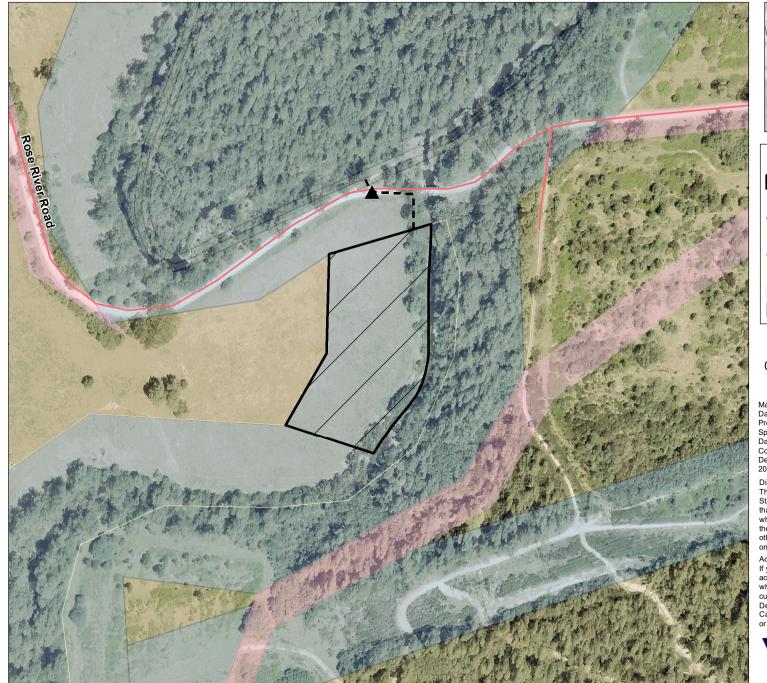

## Dandongadale River - Dandongadale Camping Area 1 (1107166)

Map produced by DEECA February 2023 Datum: GDA94

Projection: MGA Zone 55

Spatial data is sourced from the Victorian Spatial Data Library

Copyright © The State of Victoria,