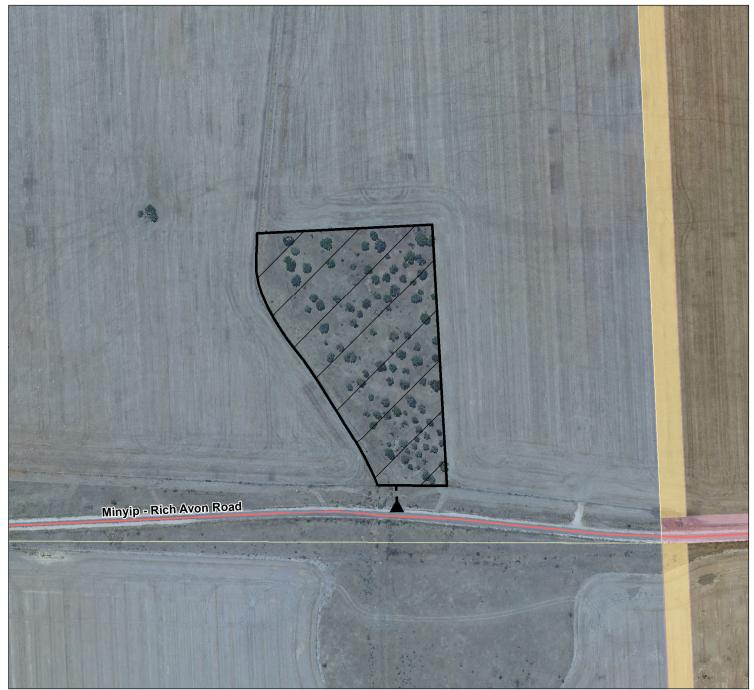

## Dunmunkle Creek - Dunmunkle East Camping Area 1 (0207426)

Map produced by DELWP October 2022 Datum: GDA94

Projection: MGA Zone 54

Spatial data is sourced from the Victorian Spatial

Copyright © The State of Victoria,