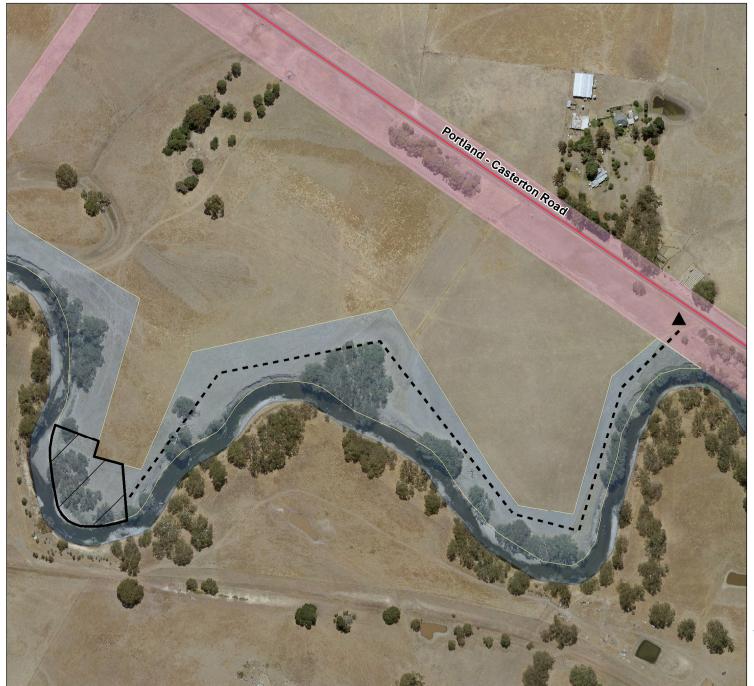

## Wannon River - Casterton Camping Area 3 (0301089)

Map produced by DELWP August 2022 Datum: GDA94

Projection: MGA Zone 54

Spatial data is sourced from the Victorian Spatial

Copyright © The State of Victoria,