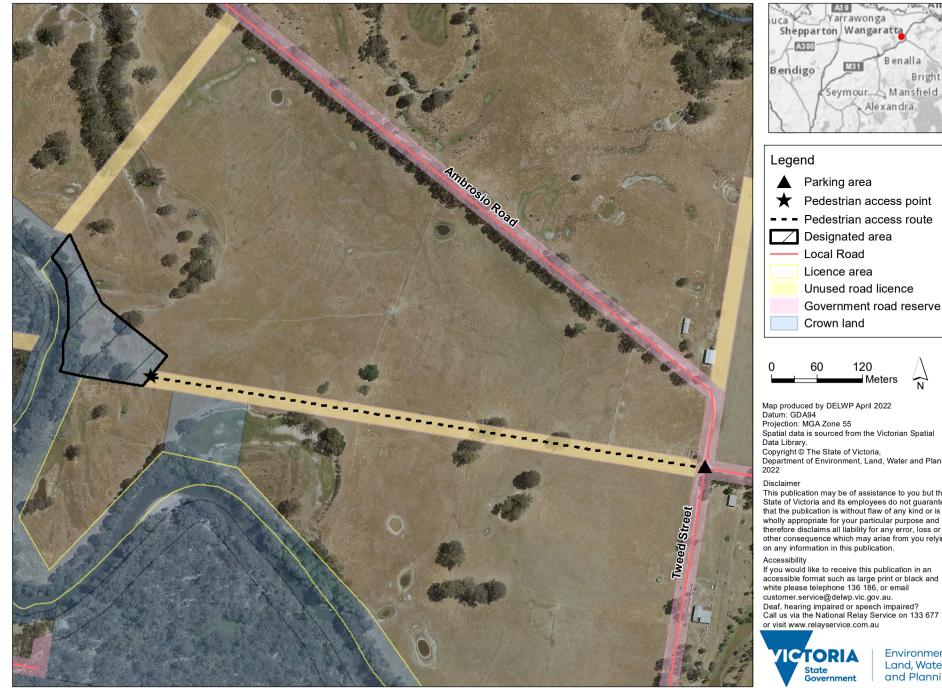

## Access to Ovens River - Wangaratta Camping area 1 (1103762)

Alexandra Pedestrian access point - - Pedestrian access route Unused road licence Government road reserve

Bright

Meters

Spatial data is sourced from the Victorian Spatial Department of Environment, Land, Water and Planning,