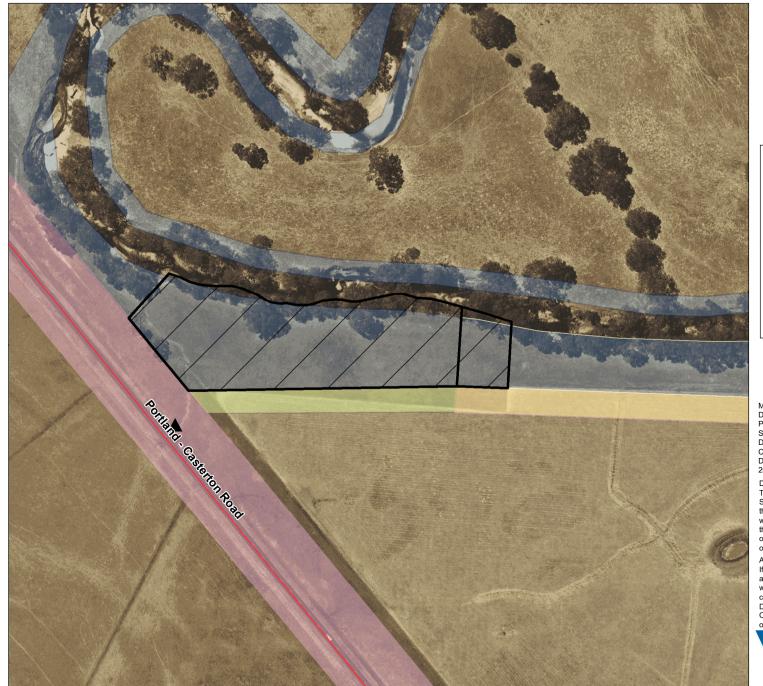

## Wannon River - Sandford Camping Area 2 (0305270 & P043587 2C 6)

Map produced by DELWP October 2022 Datum: GDA94

Projection: MGA Zone 54

Spatial data is sourced from the Victorian Spatial

Copyright © The State of Victoria,