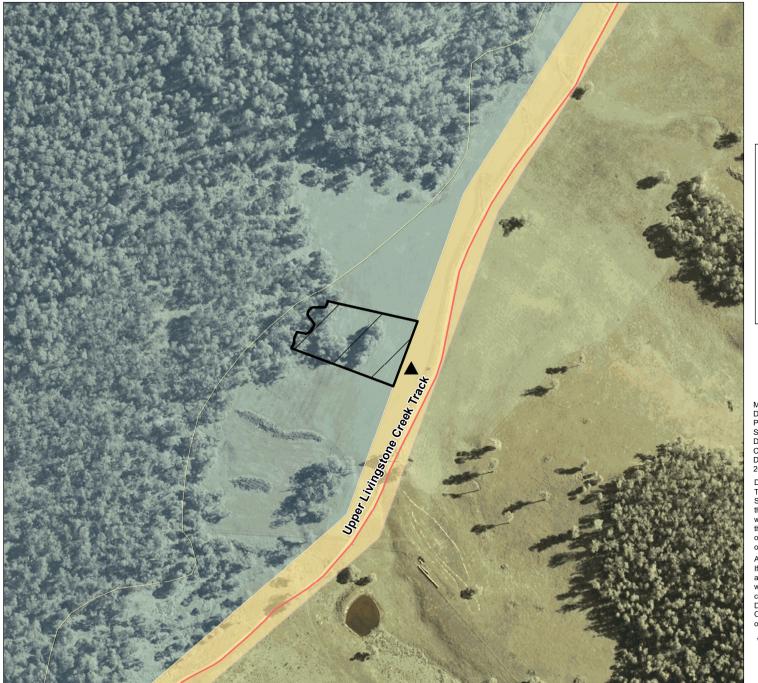

## Livingstone Creek - Omeo Camping Area 13 (2011590)

N N

Map produced by DEECA April 2023 Datum: GDA94

Projection: MGA Zone 55

Spatial data is sourced from the Victorian Spatial

Copyright © The State of Victoria,