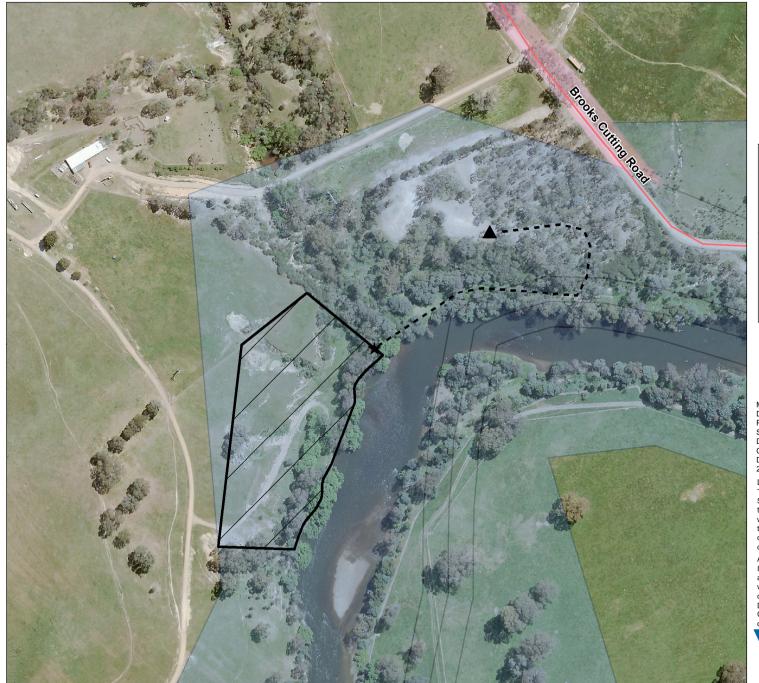

## Goulburn River - Alexandra Camping Area 1 (0901472)

Map produced by DELWP July 2022 Datum: GDA94

Projection: MGA Zone 55

Spatial data is sourced from the Victorian Spatial Data Library

Copyright © The State of Victoria,