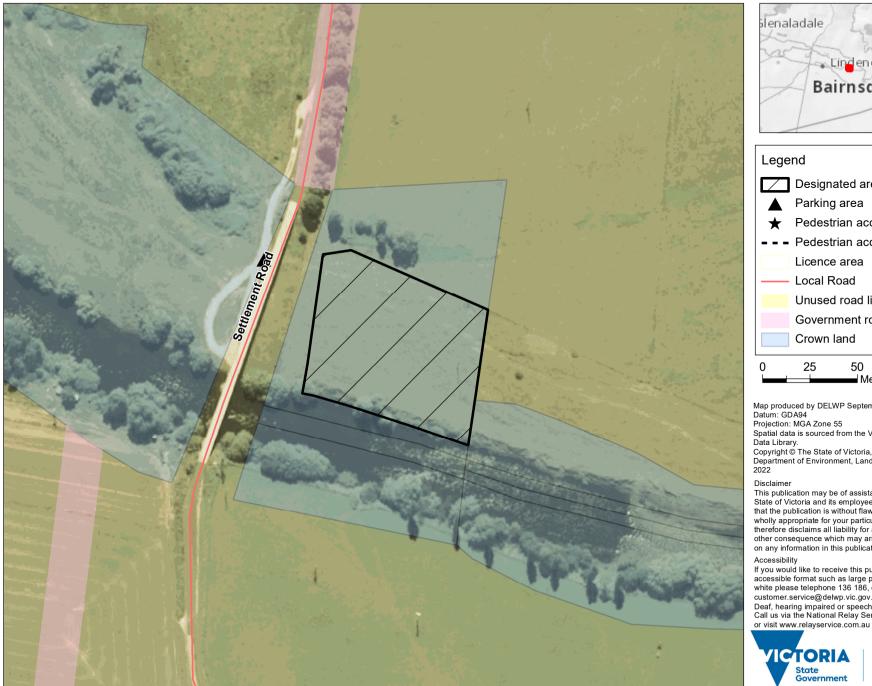

## Mitchell River - Lindenow Camping Area 1 (1600922)

Map produced by DELWP September 2022 Datum: GDA94

Projection: MGA Zone 55

Spatial data is sourced from the Victorian Spatial

Copyright © The State of Victoria,

Department of Environment, Land, Water and Planning,

This publication may be of assistance to you but the State of Victoria and its employees do not guarantee that the publication is without flaw of any kind or is wholly appropriate for your particular purpose and therefore disclaims all liability for any error, loss or other consequence which may arise from you relying on any information in this publication.