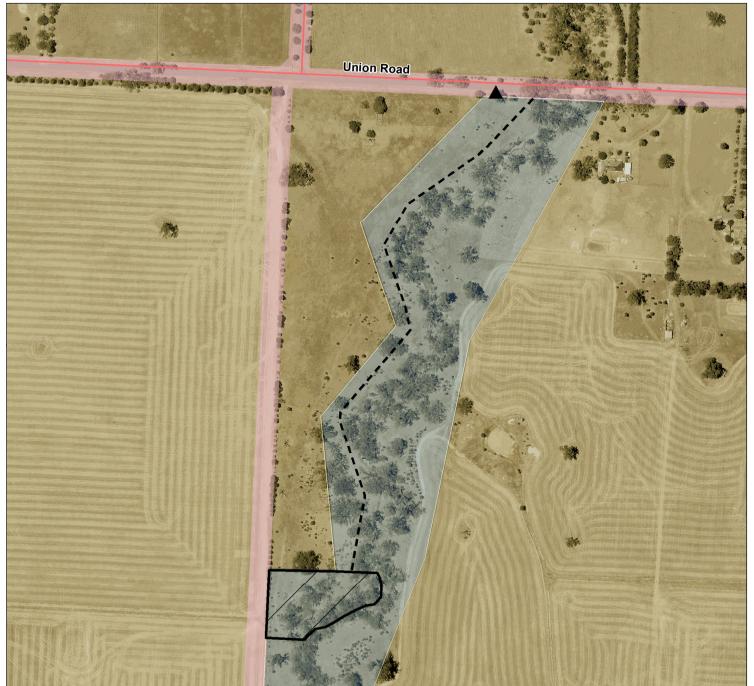

## Seven Creeks - Shepparton Camping Area 1 (0801507)

Map produced by DEECA February 2023 Datum: GDA94

Projection: MGA Zone 55

Spatial data is sourced from the Victorian Spatial

Copyright © The State of Victoria,