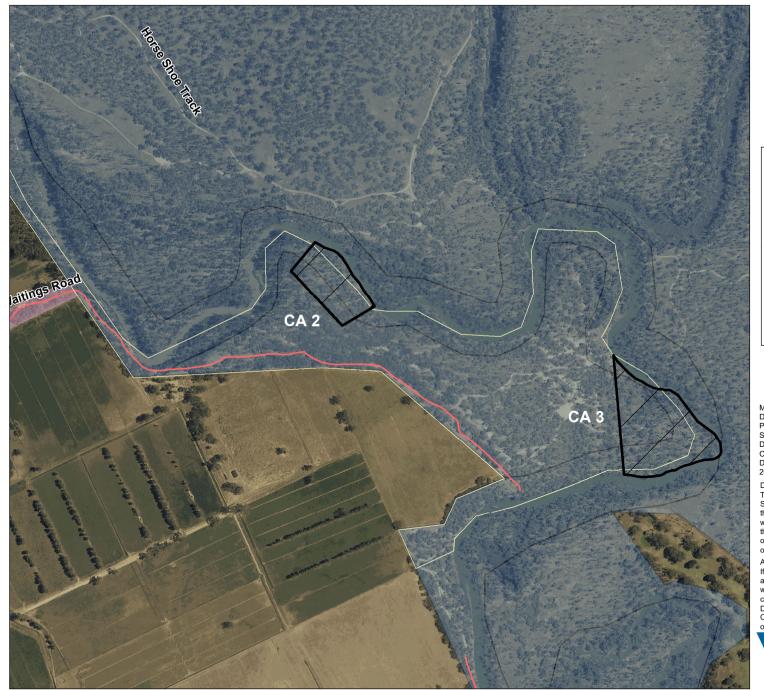

## Gunbower Creek - Cohuna Camping Area 2 & 3 (0603618)

Map produced by DELWP September 2022 Datum: GDA94

Projection: MGA Zone 54

Spatial data is sourced from the Victorian Spatial

Copyright © The State of Victoria,