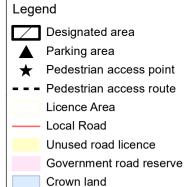

## Avoca River - Charlton Camping Area 2- (0604446)

Map produced by DELWP June 2022 Datum: GDA94

Projection: MGA Zone 55

Spatial data is sourced from the Victorian Spatial Data Library

Copyright © The State of Victoria,