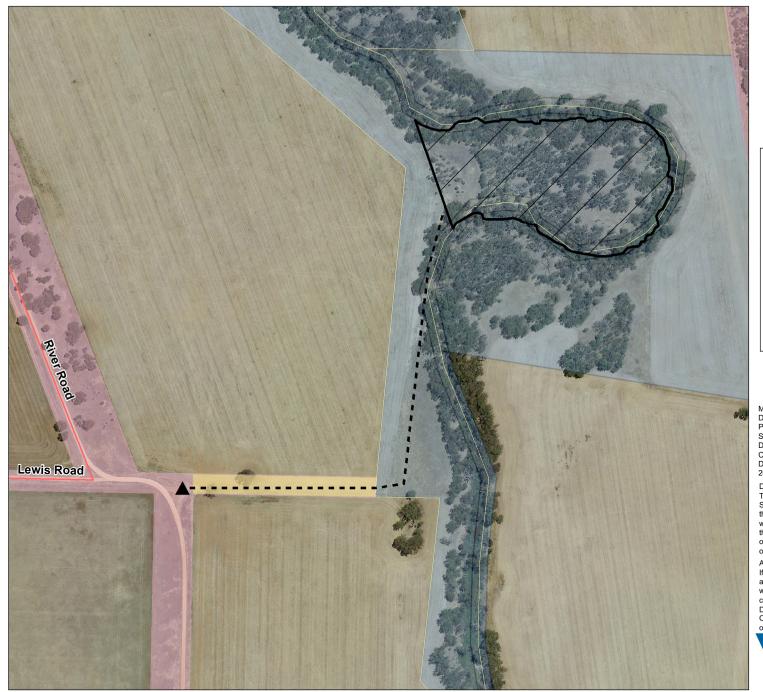

## Avoca River - Charlton Camping Area 2- (0604446)

Map produced by DELWP June 2022 Datum: GDA94

Projection: MGA Zone 55

Spatial data is sourced from the Victorian Spatial Data Library

Copyright © The State of Victoria,