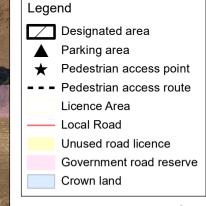

## Avoca River - Amphitheatre Camping Area 1 - (0502261)

Map produced by DELWP June 2022 Datum: GDA94

Projection: MGA Zone 55

Spatial data is sourced from the Victorian Spatial Data Library.

Copyright © The State of Victoria,