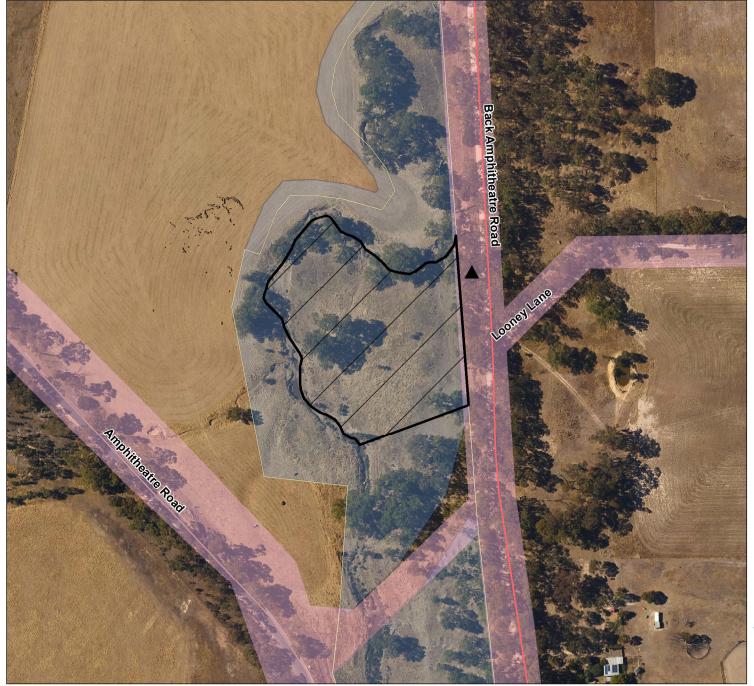

## Avoca River - Amphitheatre Camping Area 1 - (0502261)

Map produced by DELWP June 2022 Datum: GDA94

Projection: MGA Zone 55

Spatial data is sourced from the Victorian Spatial Data Library.

Copyright © The State of Victoria,