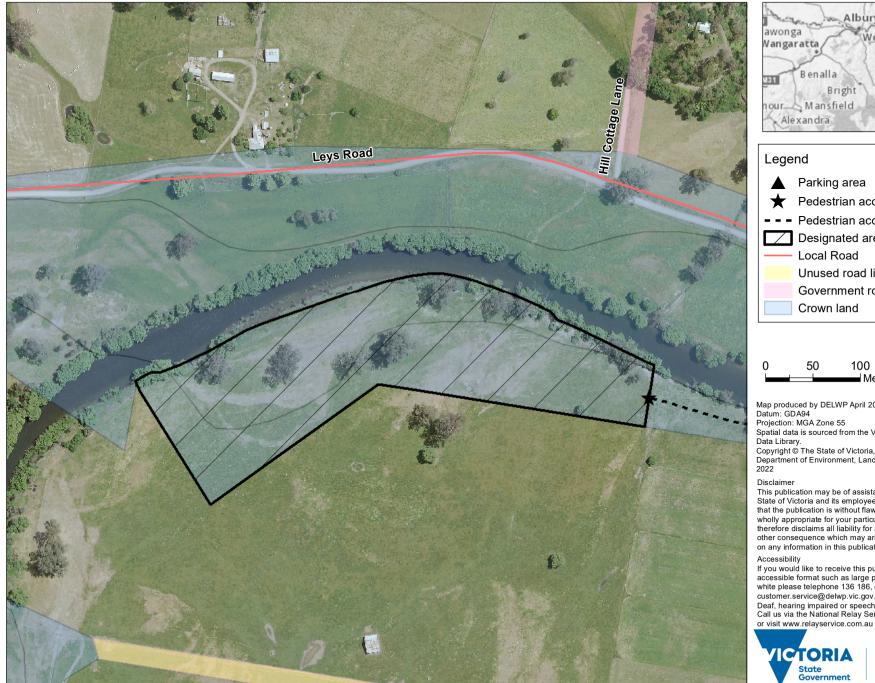

## Mitta Mitta River - Eskdale Camping Area 2 (2012400)

Map produced by DELWP April 2022 Datum: GDA94

Projection: MGA Zone 55

Spatial data is sourced from the Victorian Spatial

Copyright © The State of Victoria,