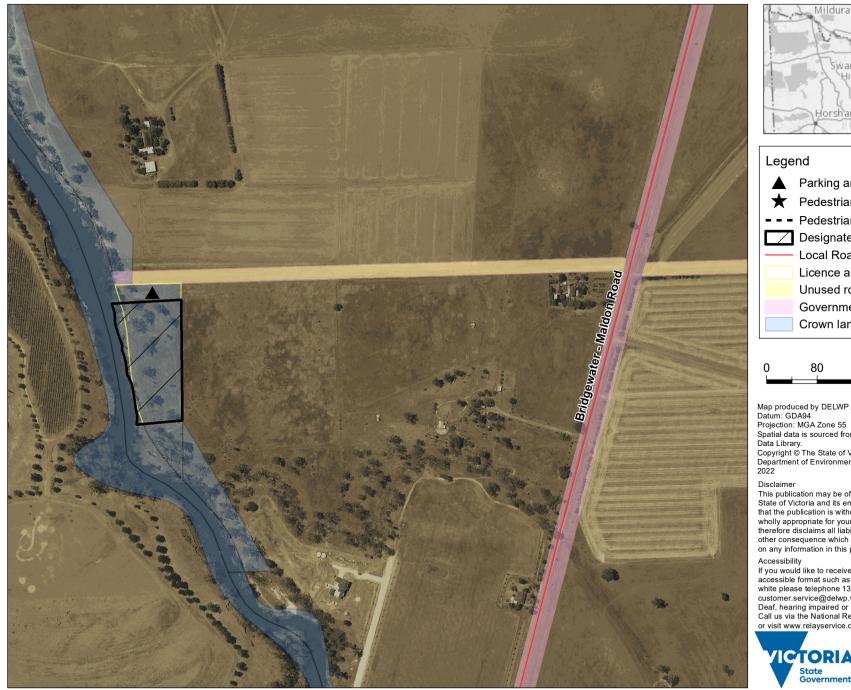

## Access to Loddon River - Bridgewater Camping Area 3 (2018686)

Map produced by DELWP April 2022 Datum: GDA94 Projection: MGA Zone 55 Spatial data is sourced from the Victorian Spatial Copyright © The State of Victoria, Department of Environment, Land, Water and Planning,